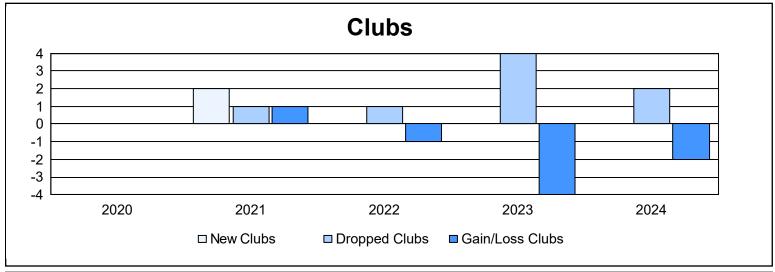

District N 1 As of June 2024 Cumulative

| Year      | New<br>Clubs | Dropped<br>Clubs | Gain/<br>Loss<br>Clubs | New<br>Members | Charter<br>Members | Reinstate<br>Members | Transfer<br>Members | Total<br>Member<br>Added | Total<br>Members<br>Dropped | Gain/<br>Loss<br>Members |
|-----------|--------------|------------------|------------------------|----------------|--------------------|----------------------|---------------------|--------------------------|-----------------------------|--------------------------|
| 2019-2020 | 0            | 0                | 0                      | 95             | 1                  | 4                    | 11                  | 111                      | 197                         | -86                      |
| 2020-2021 | 2            | 1                | 1                      | 121            | 42                 | 6                    | 3                   | 172                      | 193                         | -21                      |
| 2021-2022 | 0            | 1                | -1                     | 115            | 3                  | 11                   | 14                  | 143                      | 237                         | -94                      |
| 2022-2023 | 0            | 4                | -4                     | 137            | 0                  | 5                    | 10                  | 152                      | 181                         | -29                      |
| 2023-2024 | 0            | 2                | -2                     | 154            | 0                  | 7                    | 10                  | 171                      | 193                         | -22                      |
| Average   | 0            | 2                | -1                     | 124            | 9                  | 7                    | 10                  | 150                      | 200                         | -50                      |