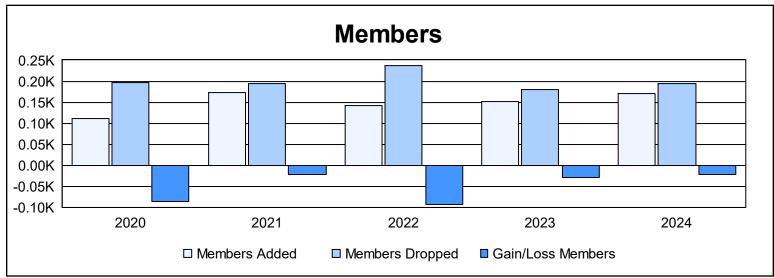

District N 1 As of June 2024 Cumulative

| Year      | New<br>Clubs | Dropped<br>Clubs | Gain/<br>Loss<br>Clubs | New<br>Members | Charter<br>Members | Reinstate<br>Members | Transfer<br>Members | Total<br>Member<br>Added | Total<br>Members<br>Dropped | Gain/<br>Loss<br>Members |
|-----------|--------------|------------------|------------------------|----------------|--------------------|----------------------|---------------------|--------------------------|-----------------------------|--------------------------|
| 2019-2020 | 0            | 0                | 0                      | 95             | 1                  | 4                    | 11                  | 111                      | 197                         | -86                      |
| 2020-2021 | 2            | 1                | 1                      | 121            | 42                 | 6                    | 3                   | 172                      | 193                         | -21                      |
| 2021-2022 | 0            | 1                | -1                     | 115            | 3                  | 11                   | 14                  | 143                      | 237                         | -94                      |
| 2022-2023 | 0            | 4                | -4                     | 137            | 0                  | 5                    | 10                  | 152                      | 181                         | -29                      |
| 2023-2024 | 0            | 2                | -2                     | 154            | 0                  | 7                    | 10                  | 171                      | 193                         | -22                      |
| Average   | 0            | 2                | -1                     | 124            | 9                  | 7                    | 10                  | 150                      | 200                         | -50                      |